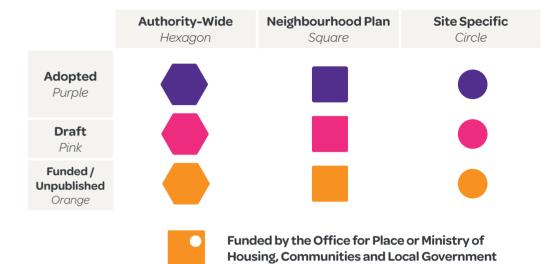

Our Design team have prepared this map to illustrate the disposition of published and emerging Design Codes and Guidance across England up to August 2024.

Please get in touch if you are bringing forward proposals in these areas and would like to discuss navigating the planning and design process.